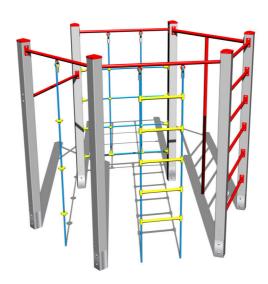

## **Equipment**

Climbing net, rope ladder, climbing rope, climbing pole, fitneSS8 rack, climbing pole.

The climbing net, the climbing rope and the rope ladder are made using HERKULES material (16 mm thick ropes made from polypropylene with a steel internal core) and they are connected with plastic joints. All fastening material is galvanized or stainleSS88 steel.

#### Description

The support structure of the climbing set is made of structural steel which is protected against corrosion by zinc coating, resulting in a very prolonged service life of the workout elements or duplex powder coated with coat curing according to RAL to prevent corrosion. All other metallic elements are also zinc coated or duplex powder coated with coat curing according to RAL to prevent corrosion.