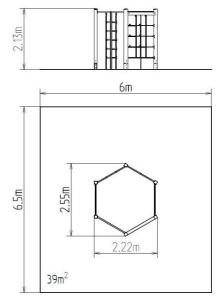

#### **Basic information**

Age category 3 - 15 years Minimum area 6 m x 6,5 m

Equipment measurements 2,22 m x 2,55 m x 2,13 m

Free fall height: 2 m
Load capacity: 324 kg
Max. number of users: 6
Fall zone: EN 1177 null, 39 m²
Designation: exterior