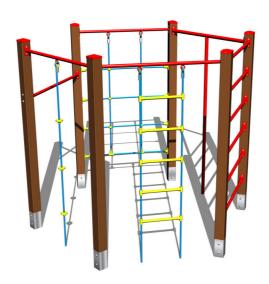

## Climbing set SS8601KW - brown

Product type SS-8601KW-20

### **Equipment**

Climbing net, rope ladder, climbing rope, climbing pole, fitneSS8 rack, climbing pole.