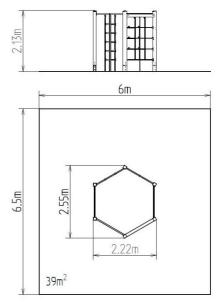

#### **Basic information**

Age category 3 - 15 years Minimum area 6 m x 6,5 m

Equipment measurements 2,22 m x 2,55 m x 2,13 m

Free fall height:

Load capacity:

Max. number of users:

Fall zone: EN 1177

Designation:

2 m

324 kg

null, 39 m²

exterior

Designation: exterior
Availability of spare parts: supplied by the
Certificate of Compliance: ČSN EN 1176 - 1