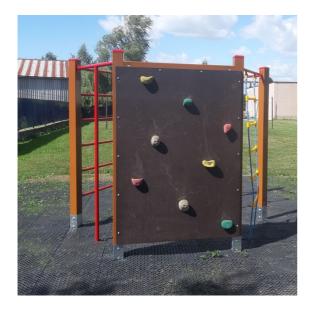

## Climbing set 602KW - brown

SS-8602KW-20

Product type

#### Equipment

Swedish ladder, climbing pole, climbing wall, fitneSS8 rack, climbing rope, rope ladder.

We reserve the right to change products without prior notice, which will, from our point of view, improve quality. The pictures are only informative and the products shown may differ from the products that we currently supply. We also reserve the right to make printing errors and assume no responsibility for their possible consequences. Otherwise, our terms and conditions apply. 17.05.2025