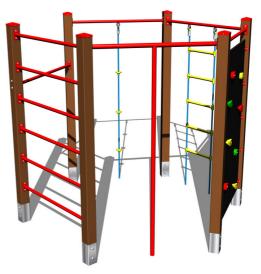

## Climbing set 602KW - brown

SS-8602KW-20

Product type

#### Equipment

Swedish ladder, climbing pole, climbing wall, fitneSS8 rack, climbing rope, rope ladder.

We reserve the right to change products without prior notice, which will, from our point of view, improve quality. The pictures are only informative and the products shown may differ from the products that we currently supply. We also reserve the right to make printing errors and assume no responsibility for their possible consequences. Otherwise, our terms and conditions apply. 17.05.2025