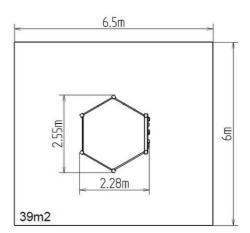

### **Basic information**

| Age category                 | 3 - 15 years             |
|------------------------------|--------------------------|
| Minimum area                 | 6,5 m x 6 m              |
| Equipment measurements       | 2,28 m x 2,55 m x 2,12 m |
| Free fall height:            | 2 m                      |
| Load capacity:               | 324 kg                   |
| Max. number of users:        | 6                        |
| Fall zone: EN 1177           | null, 39 m <sup>2</sup>  |
| Load capacity:               | 324 kg                   |
| Max. number of users:        | 6                        |
| Designation:                 | exterior                 |
| Availability of spare parts: | supplied by the          |
| Certificate of Compliance:   | ČSN EN 1176 - 1          |