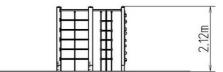

### **Basic information**

| Age category                 | 3 - 15 years             |
|------------------------------|--------------------------|
| Minimum area                 | 6,5 m x 6 m              |
| Equipment measurements       | 2,28 m x 2,55 m x 2,12 m |
| Free fall height:            | 2 m                      |
| Load capacity:               | 324 kg                   |
| Max. number of users:        | 6                        |
| Fall zone: EN 1177           | null, 39 m <sup>2</sup>  |
| Load capacity:               | 324 kg                   |
| Max. number of users:        | 6                        |
| Designation:                 | exterior                 |
| Availability of spare parts: | supplied by the          |
| Certificate of Compliance:   | ČSN EN 1176 - 1          |