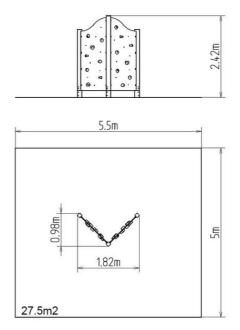

# Climbing wall LS202KS - silver

LS-202KS-20

Product type

#### Description

The support structure of the climbing wall is made from structural steel, it is zinc coated which significantly prolongs the life of the play unit or duplex powder coated with coat curing according to RAL to prevent corrosion. The structure is fixed in a concrete bed. All other metallic elements are also zinc coated or duplex powder coated with coat curing according to RAL to prevent corrosion. The climbing wall is made from water-proof plywood designed for external use. The climbing holds are made from the mix of silica sand and epoxy resin, which ensures long life, colour preservation as well as skin friendly surface. All fastening material is galvanized or stainless steel.