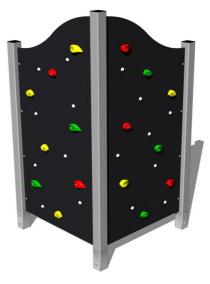

# Climbing wall LS202KS - silver

LS-202KS-20

Product type

#### Description

The support structure of the climbing wall is made from structural steel, it is zinc coated which significantly prolongs the life of the play unit or duplex powder coated with coat curing according to RAL to prevent corrosion. The structure is fixed in a concrete bed. All other metallic elements are also zinc coated or duplex powder coated with coat curing according to RAL to prevent corrosion. The climbing wall is made from water-proof plywood designed for external use. The climbing holds are made from the mix of silica sand and epoxy resin, which ensures long life, colour preservation as well as skin friendly surface. All fastening material is galvanized or stainless steel.

#### Equipment

We offer three color variants of the support structure - red, blue and brown.

We reserve the right to change products without prior notice, which will, from our point of view, improve quality. The pictures are only informative and the products shown may differ from the products that we currently supply. We also reserve the right to make printing errors and assume no responsibility for their possible consequences. Otherwise, our terms and conditions apply. 11.05.2025