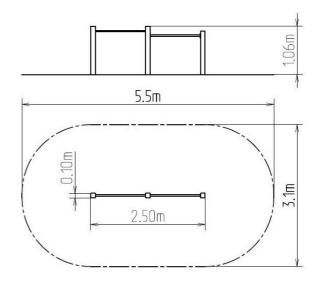

#### **Basic information**

Age category 3 - 15 years
Minimum area 5,5 m x 3,1 m
Equipment measurements 2,5 m x 0,1 m x 1,06 m

Free fall height:

Load capacity:

Max. number of users:

Fall zone: EN 1177

Designation: