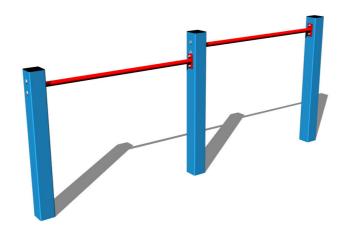

# Twin fitness rack HR201KB - blue (f.h. 1 m)

ČSN EN 1176 - 1

Product type HR-201KB-10

### **Description**

The support structure of the twin fitness rack is made of structural steel which is protected against corrosion by zinc coating, resulting in a very prolonged service life of the workout elements or duplex powder coated with coat curing according to RAL to prevent corrosion and is fixed in a concrete bed. All other metallic elements are also zinc coated or duplex powder coated with coat curing according to RAL to prevent corrosion. The twin fitness rack is constructed with durability and long life in mind. All fastening material is galvanized or stainless steel.

### **Equipment**

We offer three color variants of the support structure - red, blue and brown.