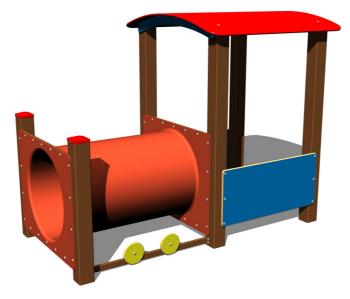

# Train engine MA100KW - brown

Product type MA-110KW-10

## **Basic information**

Age category 0 - 10 years Minimum area 5,1 m x 4,1 m

Equipment measurements 2,12 m x 1,17 m x 1,59 m

Free fall height: 0,5 m
Load capacity: 216 kg
Max. number of users: 4
Fall zone: EN 1177 null
Designation: exterior
Availability of spare parts: supplied by the
Certificate of Compliance: ČSN EN 1176 - 1

### Material

Metal units - structural steel Wooden units - water-proof plywood Plastic units - HDPE Tunnels - fibreglass

# Description

The support structure of the train engine is made of structural steel which is protected against corrosion by zinc coating, resulting in a very prolonged service life of the workout elements, or duplex powder coated with coat curing according to RAL to prevent corrosion. These structures are anchored to concrete footings. All other metallic elements are also zinc coated or duplex powder coated with coat curing according to RAL to prevent corrosion.

All other parts of the play unit are made from high quality HDPE plastic (high density coloured polyethylene, which is characterised by high colour stability, UV resistance but mainly safety as it doesn't break and therefore there is no danger of injury to children by sharp fragments) or from water-proof plywood which is designed for external use. Crawl tunnels are made from fibreglass which is UV stable and it is characterised by high colour stability. All fastening material is galvanized or stainless steel.