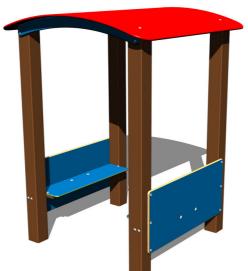

# Wagon VA112KW - brown

Product type VA-112KW-10

# **Equipment**

2x side wall, 2x bench.