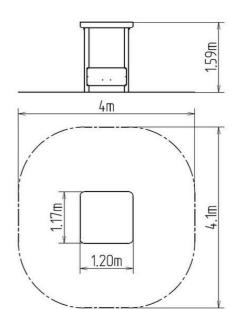

### **Basic information**

Age category 0 - 10 years 4 m x 4,1 m Minimum area

**Equipment measurements** 1,2 m x 1,17 m x 1,59 m

Free fall height: 1 m 162 kg Load capacity: Max. number of users: 3 Fall zone: EN 1177 null Designation: exterior Availability of spare parts: supplied by the Certificate of Compliance: ČSN EN 1176 - 1