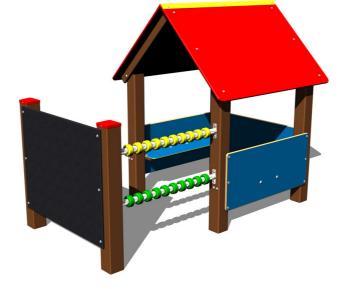

## Playhouse DO202KW - brown

Product type

DO-202KW-10

#### Equipment

Roof, 3x side wall, 2x bench, drawing board, abacus.

We reserve the right to change products without prior notice, which will, from our point of view, improve quality. The pictures are only informative and the products shown may differ from the products that we currently supply. We also reserve the right to make printing errors and assume no responsibility for their possible consequences. Otherwise, our terms and conditions apply. 09.05.2025