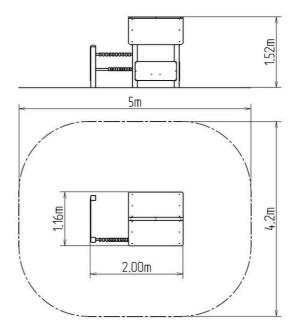

### **Basic information**

| Age category                 | 0 - 10 years          |
|------------------------------|-----------------------|
| Minimum area                 | 5 m x 4,2 m           |
| Equipment measurements       | 2 m x 1,16 m x 1,52 m |
| Free fall height:            | 0 m                   |
| Load capacity:               | 324 kg                |
| Max. number of users:        | 6                     |
| Fall zone: EN 1177           | null                  |
| Designation:                 | exterior              |
| Availability of spare parts: | supplied by the       |
| Certificate of Compliance:   | ČSN EN 1176 - 1       |
|                              |                       |