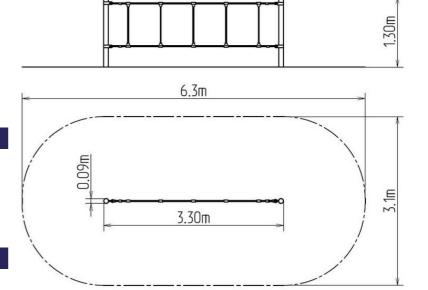

## **Basic information**

Age category 2 - 10 years

Minimum area 6,3 m x 3,1 m

Equipment measurements 3,3 m x 0,09 m x 1,3 m

Free fall height:

Load capacity:

Max. number of users:

Fall zone: EN 1177

Designation:

Availability of spare parts:

Certificate of Compliance:

S,5 II X 0,09 III X 1,0

I m

270 kg

5

null