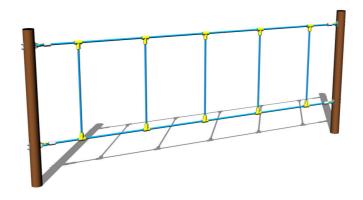

# Rope weave LP020KW - brown

Product type LP-020KW-10

## Description

The support structures of the rope unit are made from structural steel, they are zinc coated or duplex powder coated with coat curing according to RAL to prevent corrosion and fixed in a concrete bed. The ropes are made using HERKULES material (16 mm thick ropes made from polypropylene with a steel internal core) and are connected with plastic joints. All fastening material is galvanized or stainless steel.

## **Equipment**

We offer three color variants of the support structure - red, blue and brown.