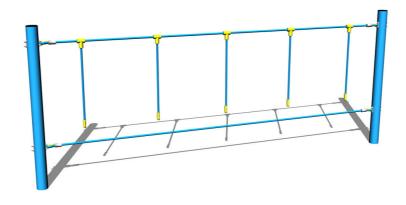

# Monkey ropes LP050KB - blue

Product type LP-050KB-10

## **Basic information**

Age category 2 - 10 years

Minimum area 6,3 m  $\times$  3,1 m

Equipment measurements 3,3 m  $\times$  0,09 m  $\times$  1,3 m

Free fall height: 0,5 m
Load capacity: 270 kg
Max. number of users: 5

## Material

Metal units - structural steel

Ropes and nets - polypropylene with a steel internal core

Plastic units - polyamide

# **Description**

The support structures of the rope unit are made from structural steel with a diameter of 89 mm, they are zinc coated and KOMAXIT powder coated according to the RAL colour chart and fixed in a concrete bed. The ropes are made using HERKULES material (16 mm thick ropes made from polypropylene with a steel internal core) and are connected with plastic joints. All fastening material is galvanized or stainless steel.