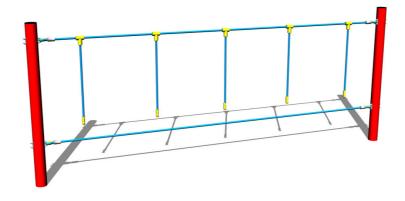

# Monkey ropes LP050KR - red

Product type LP-050KR-10

### **Basic information**

Age category 2 - 10 years

Minimum area 6,3 m  $\times$  3,1 m

Equipment measurements 3,3 m  $\times$  0,09 m  $\times$  1,3 m

Free fall height: 0,5 m
Load capacity: 270 kg
Max. number of users: 5

### Material

Metal units - structural steel

Ropes and nets - polypropylene with a steel internal core

Plastic units - polyamide

## **Description**

The support structures of the rope unit are made from structural steel with a diameter of 89 mm, they are zinc coated and KOMAXIT powder coated according to the RAL colour chart and fixed in a concrete bed. The ropes are made using HERKULES material (16 mm thick ropes made from polypropylene with a steel internal core) and are connected with plastic joints. The clamps are stainless steel. All fastening material is galvanized or stainless steel.