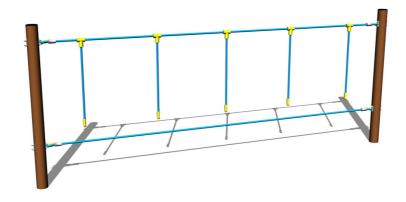

## Monkey ropes LP050KW - brown

LP-050KW-10 Product type

#### **Basic information**

Age category 2 - 10 years 6,3 m x 3,1 m Minimum area **Equipment measurements** 3,3 m x 0,09 m x 1,3 m

0,5 m

Free fall height: 270 kg Load capacity: Max. number of users: 5 Fall zone: EN 1177 null Designation: exterior Availability of spare parts: supplied by the Certificate of Compliance: ČSN EN 1176 - 1, 11

#### **Description**

The support structures of the rope unit are made from structural steel with a diameter of 89 mm, they are zinc coated and KOMAXIT powder coated according to the RAL colour chart and fixed in a concrete bed. The ropes are made using HERKULES material (16 mm thick ropes made from polypropylene with a steel internal core) and are connected with plastic joints. The clamps are stainless steel. All fastening material is galvanized or stainless steel.