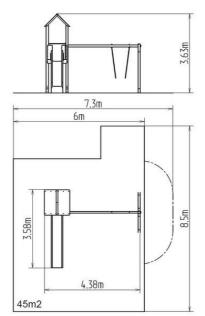

### **Basic information**

Age category 3 - 15 years Minimum area 7,3 m x 8,5 m

Equipment measurements 4,38 m x 3,58 m x 3,63 m

Free fall height: 1,5 m
Load capacity: 324 kg
Max. number of users: 6
Fall zone: EN 1177 null, 45 m²
Designation: exterior