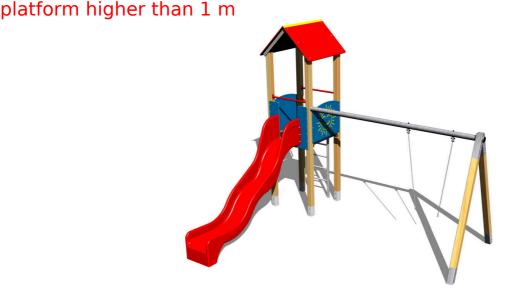

# **UNIVERSAL 4U119D**

Product type 4U-119D-15

### **Equipment**

Tower, slide, A-shaped roof, 2x barrier, ladder, metal beam.