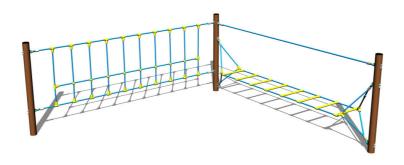

# Courage trail LP201KW - brown

Product type LP-201KW-10

#### **Material**

Metal units - structural steel

Ropes and nets - polypropylene with a steel internal core

Plastic units - polyamide

## Description

The support structures of the rope unit are made from structural steel, they are zinc coated or duplex powder coated with coat curing according to RAL to prevent corrosion and fixed in a concrete bed. The support structures can be hot-dip galvanized should the client require. The ropes are made using HERKULES material (16 mm thick ropes made from polypropylene with a steel internal core) and are connected with plastic joints. All fastening material is galvanized or stainless steel.

## **Equipment**

We offer three color variants of the support structure - red, blue and brown.