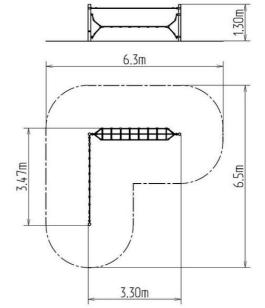

### **Basic information**

Age category 2 - 10 years
Minimum area 6,3 m x 6,5 m
Equipment measurements 3,3 m x 3,47 m x 1,3 m

Free fall height: 0,9 m
Load capacity: 540 kg
Max. number of users: 10
Fall zone: EN 1177 null
Designation: exterior
Availability of spare parts: supplied by the
Certificate of Compliance: ČSN EN 1176 - 1, 11