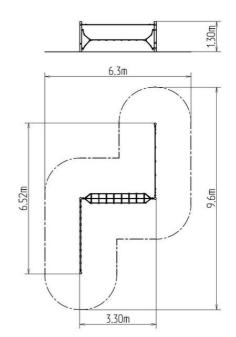

### **Basic information**

| Age category                 | 2 - 10 years           |
|------------------------------|------------------------|
| Minimum area                 | 6,3 m x 9,6 m          |
| Equipment measurements       | 3,3 m x 6,52 m x 1,3 m |
| Free fall height:            | 0,9 m                  |
| Load capacity:               | 810 kg                 |
| Max. number of users:        | 15                     |
| Fall zone: EN 1177           | null                   |
| Designation:                 | exterior               |
| Availability of spare parts: | supplied by the        |
| Certificate of Compliance:   | ČSN EN 1176 - 1, 11    |