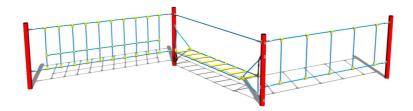

# Playground » Balancing rope elements

## Courage trail LP301KR - red

Product type

LP-301KR-10

#### Equipment

We offer three color variants of the support structure - red, blue and brown.

We reserve the right to change products without prior notice, which will, from our point of view, improve quality. The pictures are only informative and the products shown may differ from the products that we currently supply. We also reserve the right to make printing errors and assume no responsibility for their possible consequences. Otherwise, our terms and conditions apply. 17.05.2025