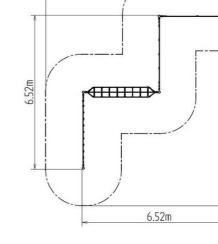

#### **Basic information**

Age category 2 - 10 years Minimum area 9,6 m x 9,6 m

Equipment measurements 6,52 m x 6,52 m x 1,3 m

Free fall height: 0,9 m
Load capacity: 1080 kg
Max. number of users: 20
Fall zone: EN 1177 null
Designation: exterior
Availability of spare parts: supplied by the
Certificate of Compliance: ČSN EN 1176 - 1, 11