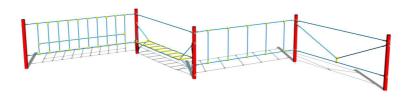

# Courage trail LP401KR - red

Product type LP-401KR-10

#### **Basic information**

Age category 2 - 10 years Minimum area 9,6 m x 9,6 m

Equipment measurements 6,52 m x 6,52 m x 1,3 m

Free fall height: 0,9 m
Load capacity: 1080 kg
Max. number of users: 20
Fall zone: EN 1177 null
Designation: exterior
Availability of spare parts: supplied by the
Certificate of Compliance: ČSN EN 1176 - 1, 11

#### Material

Metal units - structural steel

Ropes and nets - polypropylene with a steel internal core

Plastic units - polyamide

9.6m

### **Description**

The support structures of the rope unit are made from structural steel, they are zinc coated or duplex powder coated with coat curing according to RAL to prevent corrosion and fixed in a concrete bed. The ropes are made using HERKULES material (16 mm thick ropes made from polypropylene with a steel internal core) and are connected with plastic joints. All fastening material is galvanized or stainless steel.

## **Equipment**

We offer three color variants of the support structure - red, blue and brown.