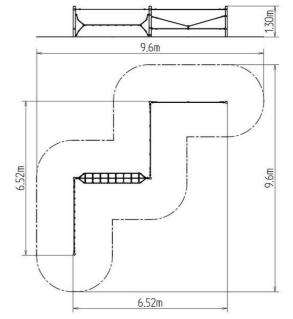

#### **Basic information**

Age category 2 - 10 years Minimum area 9,6 m x 9,6 m

Equipment measurements 6,52 m x 6,52 m x 1,3 m

Free fall height: 0,9 m
Load capacity: 1080 kg
Max. number of users: 20
Fall zone: EN 1177 null
Designation: exterior
Availability of spare parts: supplied by the
Certificate of Compliance: ČSN EN 1176 - 1, 11