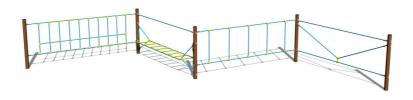

# Courage trail LP401KW - brown

Product type LP-401KW-10

### **Description**

The support structures of the rope unit are made from structural steel, they are zinc coated or duplex powder coated with coat curing according to RAL to prevent corrosion and fixed in a concrete bed. The ropes are made using HERKULES material (16 mm thick ropes made from polypropylene with a steel internal core) and are connected with plastic joints. All fastening material is galvanized or stainless steel.

## **Equipment**

We offer three color variants of the support structure - red, blue and brown.