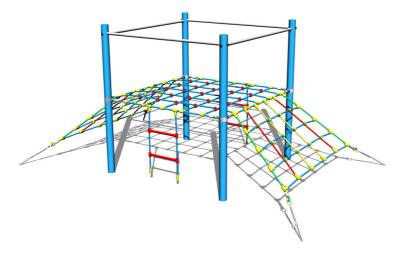

# Double-sided rope ramp LP140KB - Blue (f.h. 1 m)

Product type LP-140KB-10

#### **Description**

The support structures of the rope unit are made from structural steel, they are zinc coated or duplex powder coated with coat curing according to RAL to prevent corrosion and fixed in a concrete bed. The ropes are made using HERKULES material (16 mm thick ropes made from polypropylene with a steel internal core) and are connected with plastic joints. The clamps are stainless steel. All fastening material is galvanized or stainless steel.

### **Equipment**

We offer three color variants of the support structure - red, blue and brown.