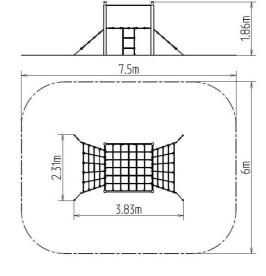

#### **Basic information**

Age category 2 - 10 years Minimum area 7,5 m x 6 m

Equipment measurements 3,83 m x 2,31 m x 1,86 m

Free fall height: 1 m

Load capacity: 1512 kg

Max. number of users: 28

Fall zone: EN 1177 null