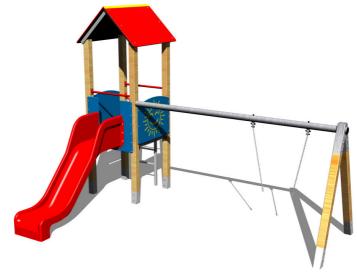

# **UNIVERSAL 4U119D**

Product type

4U-119D-10

## Equipment

Tower, slide, A-shaped roof, 2x barrier, ladder, metal beam.

We reserve the right to change products without prior notice, which will, from our point of view, improve quality. The pictures are only informative and the products shown may differ from the products that we currently supply. We also reserve the right to make printing errors and assume no responsibility for their possible consequences. Otherwise, our terms and conditions apply. 17.05.2025