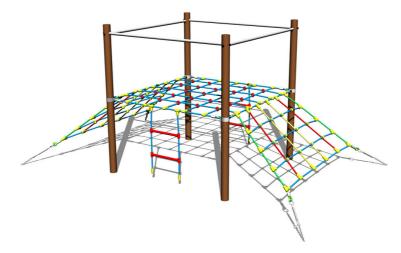

# Double-sided rope ramp LP140KW - Brown (f.h. 1 m)

Product type LP-140KW-10

#### **Description**

The support structures of the rope unit are made from structural steel, they are zinc coated or duplex powder coated with coat curing according to RAL to prevent corrosion and fixed in a concrete bed. The ropes are made using HERKULES material (16 mm thick ropes made from polypropylene with a steel internal core) and are connected with plastic joints. The clamps are stainless steel. All fastening material is galvanized or stainless steel.

#### **Equipment**

We offer three color variants of the support structure - red, blue and brown.