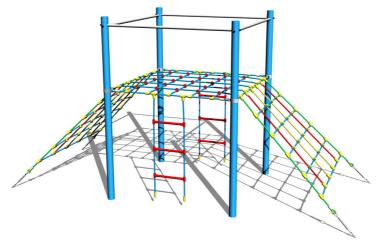

# Double-sided rope ramp LP140KB - blue (f.h. 1,5 m)

Product type LP-140KB-15

#### **Description**

The support structures of the rope unit are made from structural steel, they are zinc coated or duplex powder coated with coat curing according to RAL to prevent corrosion and fixed in a concrete bed. The ropes are made using HERKULES material (16 mm thick ropes made from polypropylene with a steel internal core) and are connected with plastic joints. The clamps are stainless steel. All fastening material is galvanized or stainless steel.

#### Equipment

We offer three color variants of the support structure - red, blue and brown.