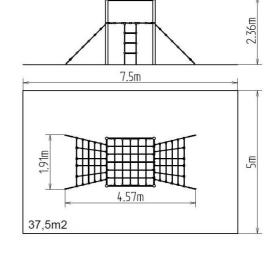

#### **Basic information**

Age category 2 - 10 years Minimum area 7,5 m x 5 m

Equipment measurements 4,57 m x 1,91 m x 2,36 m

Free fall height: 1,5 m
Load capacity: 1512 kg
Max. number of users: 28
Foll 7000 EN 1177

Fall zone: EN 1177 null, 37,5 m²
Designation: exterior
Availability of spare parts: supplied by the
Certificate of Compliance: ČSN EN 1176 - 1, 11