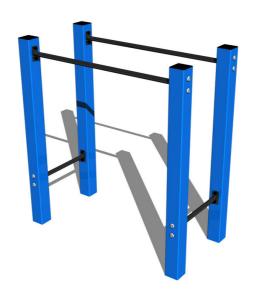

# Street workout element WP002BD - blue

Product type WP-002BD-10

#### Material

Metal units - structural steel

## Finish

Duplex powder coated with coat curing Hot-dip galvanizing

#### **Description**

4.3m

The support structure of the workout element is made of structural steel which is protected against corrosion by zinc coating, resulting in a very prolonged service life of the workout elements or duplex powder coated with coat curing according to RAL to prevent corrosion. These structures are anchored to concrete footings with zinc anchors. All other metallic elements, such as handles, parallel bars etc., are also zinc coated or duplex powder coated with coat curing according to RAL to prevent corrosion or, if required by the customer, the elements can be made in stainless steel. All connecting material is zinc or stainless steel coated.

### **Equipment**

Color variants: blue-black, red-black, yellow-black, green-black, grey-black, orange-black.