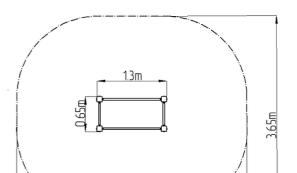

#### **Basic information**

Age category

Minimum area

3,65 m x 4,3 m

For import measurements

0.65 m x 1,3 m

Equipment measurements 0,65 m x 1,3 m x 1,31 m

Free fall height: 1 m
Load capacity: 78 kg
Max. number of users: 1
Fall zone: EN 1177 null
Designation: exterior
Availability of spare parts: supplied by the
Certificate of Compliance: ČSN EN 16630