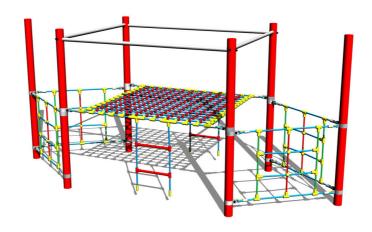

# Rope ship LP150KER- red (f.h. 1 m)

Product type LP-150KR-10

#### **Description**

The support structures of the rope unit are made from structural steel, they are zinc coated or duplex powder coated with coat curing according to RAL to prevent corrosion and fixed in a concrete bed. The ropes are made using HERKULES material (16 mm thick ropes made from polypropylene with a steel internal core) and are connected with plastic joints. The clamps are stainless steel. All fastening material is galvanized or stainless steel.

## **Equipment**

We offer three color variants of the support structure - red, blue and brown.