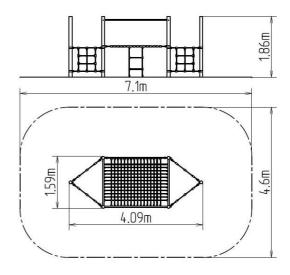

#### **Basic information**

Age category 2 - 10 years
Minimum area 7,1 m x 4,6 m

Equipment measurements 4,09 m x 1,59 m x 1,86 m

Free fall height: 1 m

Max. number of users: 30

Fall zone: EN 1177 null

Certificate of Compliance: ČSN EN 1176-1 ed.2 +A1:2024