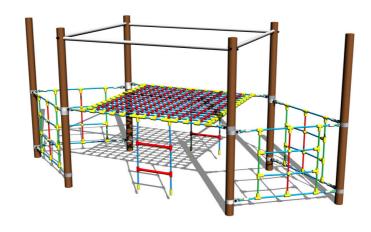

# Rope ship LP150KW - brown (f.h. 1 m)

Product type LP-150KW-10

## **Basic information**

Age category 2 - 10 years Minimum area 7,1 m x 4,6 m

Equipment measurements 4,09 m x 1,59 m x 1,86 m

Free fall height: 1 m

Load capacity: 1620 kg

Max. number of users: 30

Fall zone: EN 1177 null

## Material

Metal units - structural steel

Ropes and nets - polypropylene with a steel internal core

Plastic units - polyamide

## Finish

Duplex powder coated with coat curing Hot-dip galvanizing

## **Description**

The support structures of the rope unit are made from structural steel, they are zinc coated or duplex powder coated with coat curing according to RAL to prevent corrosion and fixed in a concrete bed. The ropes are made using HERKULES material (16 mm thick ropes made from polypropylene with a steel internal core) and are connected with plastic joints. The clamps are stainless steel. All fastening material is galvanized or stainless steel.

## **Equipment**

We offer three color variants of the support structure - red, blue and brown.