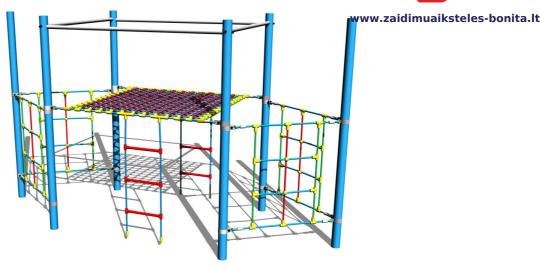

# Rope ship LP150KB - blue (f.h. 1,5 m)

Product type LP-150KB-15

#### **Description**

The support structures of the rope unit are made from structural steel, they are zinc coated or duplex powder coated with coat curing according to RAL to prevent corrosion and fixed in a concrete bed. The ropes are made using HERKULES material (16 mm thick ropes made from polypropylene with a steel internal core) and are connected with plastic joints. The clamps are stainless steel. All fastening material is galvanized or stainless steel.

## **Equipment**

We offer three color variants of the support structure - red, blue and brown.