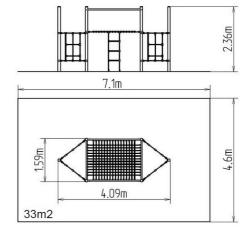

#### **Basic information**

Age category 2 - 10 years 7,1 m x 4,6 m Minimum area

**Equipment measurements** 4,09 m x 1,59 m x 2,36 m

1,5 m Free fall height: 1620 kg Load capacity: Max. number of users: 30 Fall zone: EN 1177 null, 33 m<sup>2</sup> Designation: exterior Availability of spare parts: supplied by the Certificate of Compliance: ČSN EN 1176 - 1, 11