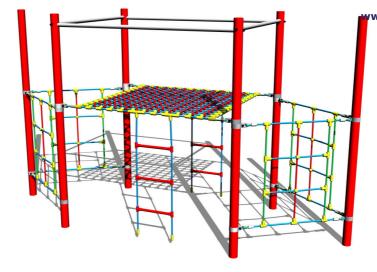

## Rope ship LP150KR - red (f.h. 1,5 m)

Product type

type LP-150KR-15

#### Description

The support structures of the rope unit are made from structural steel, they are zinc coated or duplex powder coated with coat curing according to RAL to prevent corrosion and fixed in a concrete bed. The ropes are made using HERKULES material (16 mm thick ropes made from polypropylene with a steel internal core) and are connected with plastic joints. The clamps are stainless steel. All fastening material is galvanized or stainless steel.

#### Equipment

We offer three color variants of the support structure - red, blue and brown.

We reserve the right to change products without prior notice, which will, from our point of view, improve quality. The pictures are only informative and the products shown may differ from the products that we currently supply. We also reserve the right to make printing errors and assume no responsibility for their possible consequences. Otherwise, our terms and conditions apply. 17.05.2025