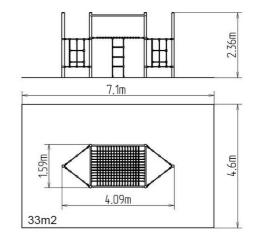

### **Basic information**

| Age category                 | 2 - 10 years             |
|------------------------------|--------------------------|
| Minimum area                 | 7,1 m x 4,6 m            |
| Equipment measurements       | 4,09 m x 1,59 m x 2,36 m |
| Free fall height:            | 1,5 m                    |
| Load capacity:               | 1620 kg                  |
| Max. number of users:        | 30                       |
| Fall zone: EN 1177           | null, 33 m²              |
| Designation:                 | exterior                 |
| Availability of spare parts: | supplied by the          |
| Certificate of Compliance:   | ČSN EN 1176 - 1, 11      |