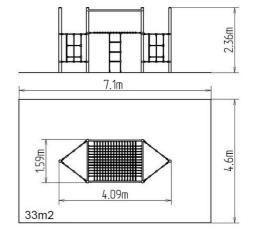

#### **Basic information**

Age category 2 - 10 years Minimum area 7,1 m x 4,6 m

Equipment measurements 4,09 m x 1,59 m x 2,36 m

Free fall height: 1,5 m
Load capacity: 1620 kg
Max. number of users: 30
Fall zone: EN 1177 null, 33 m²
Designation: exterior
Availability of spare parts: supplied by the
Certificate of Compliance: ČSN EN 1176 - 1, 11