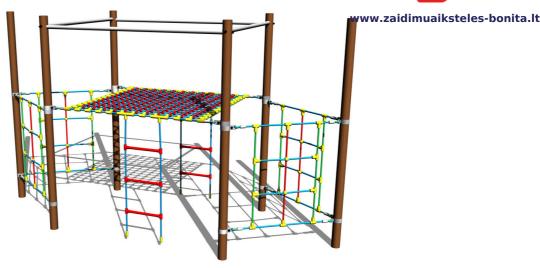

# Rope ship LP150KW - brown (f.h. 1,5 m)

Product type LP-150KW-15

#### **Description**

The support structures of the rope unit are made from structural steel, they are zinc coated or duplex powder coated with coat curing according to RAL to prevent corrosion and fixed in a concrete bed. The ropes are made using HERKULES material (16 mm thick ropes made from polypropylene with a steel internal core) and are connected with plastic joints. The clamps are stainless steel. All fastening material is galvanized or stainless steel.

#### **Equipment**

We offer three color variants of the support structure - red, blue and brown.