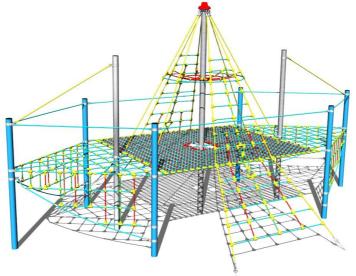

# Rope ship LP160KB - blue

Product type LP-160KB-15

#### **Basic information**

Age category 2 - 10 years Minimum area 11 m x 9 m

Equipment measurements 8,11 m x 5,99 m x 4,34 m

Free fall height: 1,5 m
Load capacity: 2700 kg
Max. number of users: 50
Fall zone: EN 1177 null, 84 m²
Designation: exterior
Availability of spare parts: supplied by the
Certificate of Compliance: ČSN EN 1176 - 1, 11

### Description

The support structures of the rope unit are made from structural steel, they are zinc coated or duplex powder coated with coat curing according to RAL to prevent corrosion and fixed in a concrete bed. The ropes are made using HERKULES material (16 mm thick ropes made from polypropylene with a steel internal core) and are connected with plastic joints. The clamps are stainless steel. All fastening material is galvanized or stainless steel.

## **Equipment**

We offer two color variants of the support structure - blue and brown.