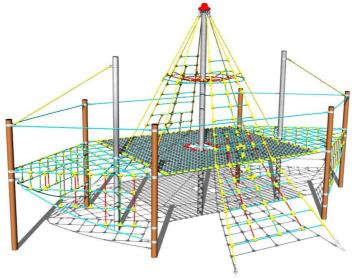

### **Basic information**

Age category 2 - 10 years Minimum area 11 m x 9 m

Equipment measurements 8,11 m x 5,99 m x 4,34 m

Free fall height:

Load capacity:

Max. number of users:

Fall zone: EN 1177

Designation:

Availability of spare parts:

Certificate of Compliance:

1,5 m

2700 kg

50

null, 84 m²

exterior

supplied by the

# 11m 11m 84m2 8.11m

### **Description**

The support structures of the rope unit are made from structural steel, they are zinc coated or duplex powder coated with coat curing according to RAL to prevent corrosion and fixed in a concrete bed. The ropes are made using HERKULES material (16 mm thick ropes made from polypropylene with a steel internal core) and are connected with plastic joints. The clamps are stainless steel. All fastening material is galvanized or stainless steel.