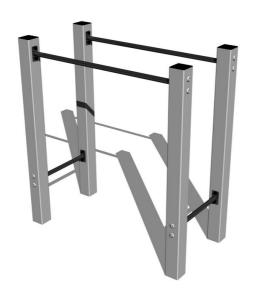

# Street workout element WP002SD - silver

Product type WP-002SD-10

#### **Basic information**

Age category
Minimum area
3,65 m x 4,3 m

Equipment managements
0.65 m x 1,3 m

Equipment measurements 0,65 m x 1,3 m x 1,31 m

Free fall height: 1 m
Load capacity: 78 kg
Max. number of users: 1
Fall zone: EN 1177 null
Designation: exterior
Availability of spare parts: supplied by the
Certificate of Compliance: ČSN EN 16630

### Description

The support structure of the workout element is made of structural steel which is protected against corrosion by zinc coating, resulting in a very prolonged service life of the workout elements or duplex powder coated with coat curing according to RAL to prevent corrosion. These structures are anchored to concrete footings with zinc anchors. All other metallic elements, such as handles, parallel bars etc., are also zinc coated or duplex powder coated with coat curing according to RAL to prevent corrosion or, if required by the customer, the elements can be made in stainless steel. All connecting material is zinc or stainless steel coated.