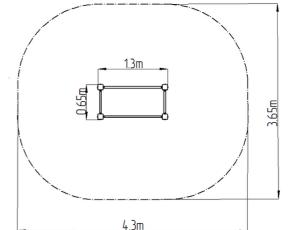

#### **Basic information**

Age category
Minimum area
3,65 m x 4,3 m

Equipment managements
0.65 m x 1,3 m

Equipment measurements 0,65 m x 1,3 m x 1,31 m

Free fall height: 1 m
Load capacity: 78 kg
Max. number of users: 1
Fall zone: EN 1177 null
Designation: exterior
Availability of spare parts: supplied by the
Certificate of Compliance: ČSN EN 16630