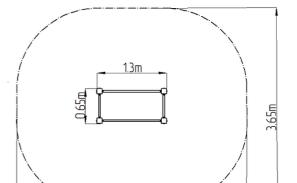

#### **Basic information**

Age category

Minimum area

Squipment measurements

O 65 m x 4,3 m

O 65 m x 1,3 m

Equipment measurements 0,65 m x 1,3 m x 1,31 m

Free fall height: 1 m
Load capacity: 78 kg
Max. number of users: 1
Fall zone: EN 1177 null
Designation: exterior
Availability of spare parts: supplied by the
Certificate of Compliance: ČSN EN 16630