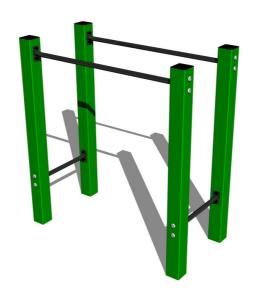

# Street workout element WP002GD - green

Product type WP-002GD-10

#### **Basic information**

Age category

Minimum area

Squipment measurements

O 65 m x 4,3 m

O 65 m x 1,3 m

Equipment measurements 0,65 m x 1,3 m x 1,31 m

Free fall height: 1 m
Load capacity: 78 kg
Max. number of users: 1
Fall zone: EN 1177 null
Designation: exterior
Availability of spare parts: supplied by the
Certificate of Compliance: ČSN EN 16630

### **Description**

The support structure of the workout element is made of structural steel which is protected against corrosion by zinc coating, resulting in a very prolonged service life of the workout elements or duplex powder coated with coat curing according to RAL to prevent corrosion. These structures are anchored to concrete footings with zinc anchors. All other metallic elements, such as handles, parallel bars etc., are also zinc coated or duplex powder coated with coat curing according to RAL to prevent corrosion or, if required by the customer, the elements can be made in stainless steel. All connecting material is zinc or stainless steel coated.