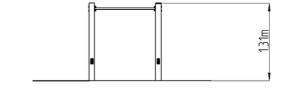

#### **Basic information**

Age category Not specified 3,65 m x 4,3 m Minimum area

**Equipment measurements** 0,65 m x 1,3 m x 1,31 m

1 m Free fall height: 78 kg Load capacity: Max. number of users: 1 Fall zone: EN 1177 null Designation: exterior Availability of spare parts: supplied by the Certificate of Compliance: **ČSN EN 16630** 