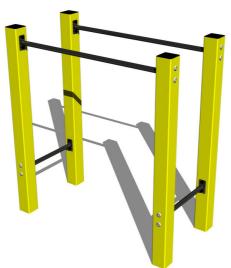

# Street workout element WP002YD - yellow

Product type WP-002YD-10

#### **Equipment**

Color variants: blue-black, red-black, yellow-black, green-black, grey-black, orange-black.