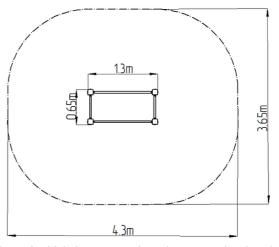

#### **Basic information**

Age category Not specified 3,65 m x 4,3 m Minimum area

**Equipment measurements** 0,65 m x 1,3 m x 1,31 m

1 m Free fall height: 78 kg Load capacity: Max. number of users: 1 Fall zone: EN 1177 null Designation: exterior Availability of spare parts: supplied by the Certificate of Compliance: **ČSN EN 16630** 