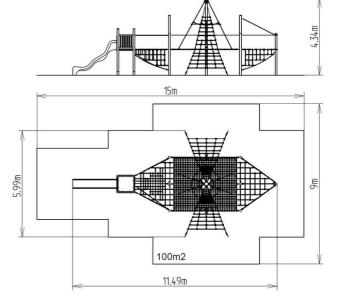

### **Basic information**

| Age category                 | 2 - 10 years              |
|------------------------------|---------------------------|
| Minimum area                 | 15 m x 9 m                |
| Equipment measurements       | 11,49 m x 5,99 m x 4,34 m |
| Free fall height:            | 1,5 m                     |
| Load capacity:               | 2970 kg                   |
| Max. number of users:        | 55                        |
| Fall zone: EN 1177           | null, 100 m <sup>2</sup>  |
| Designation:                 | exterior                  |
| Availability of spare parts: | supplied by the           |
| Certificate of Compliance:   | ČSN EN 1176 - 1, 11       |