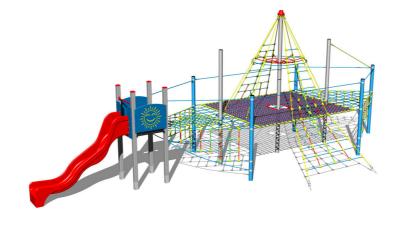

## Rope ship LP170KB - blue

Product type

LP-170KB-15

#### Description

The support structures of the rope unit are made from structural steel with a diameter of 108 mm (support pillar with a diameter of 159 mm), they are zinc coated or duplex powder coated with coat curing according to RAL to prevent corrosion and fixed in a concrete bed. The tower support structures are made from structural steel. The ropes are made using HERKULES material (16 mm thick ropes made from polypropylene with a steel internal core) and are connected with plastic joints. The slide is made from fibreglass. The surface on the slide is made from high quality HDPE plastic (high density coloured polyethylene, which is characterised by high colour stability, UV resistance but mainly safety as it doesn't break and therefore there is no danger of injury to children by sharp fragments). The platform is made from water-proof plywood or from HDPE should the client require. All fastening material is galvanized or stainless steel.

#### Equipment

We offer two color variants of the support structure - blue and brown.

We reserve the right to change products without prior notice, which will, from our point of view, improve quality. The pictures are only informative and the products shown may differ from the products that we currently supply. We also reserve the right to make printing errors and assume no responsibility for their possible consequences. Otherwise, our terms and conditions apply. 17.05.2025