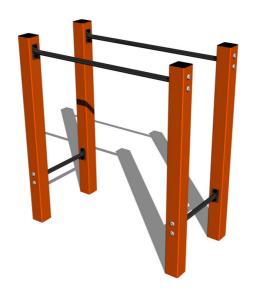

# Street workout element WP002OD - orange

Product type WP-0020D-10

## Material

Metal units - structural steel

## Finish

Duplex powder coated with coat curing Hot-dip galvanizing

#### **Description**

The support structure of the workout element is made of structural steel which is protected against corrosion by zinc coating, resulting in a very prolonged service life of the workout elements or duplex powder coated with coat curing according to RAL to prevent corrosion. These structures are anchored to concrete footings with zinc anchors. All other metallic elements, such as handles, parallel bars etc., are also zinc coated or duplex powder coated with coat curing according to RAL to prevent corrosion or, if required by the customer, the elements can be made in stainless steel. All connecting material is zinc or stainless steel coated.

### **Equipment**

Color variants: blue-black, red-black, yellow-black, green-black, grey-black, orange-black.