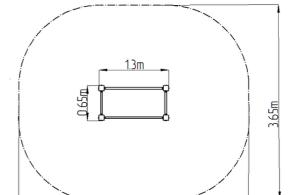

#### **Basic information**

Age category

Minimum area

3,65 m x 4,3 m

For import measurements

0.65 m x 1,3 m

Equipment measurements 0,65 m x 1,3 m x 1,31 m

Free fall height: 1 m
Load capacity: 78 kg
Max. number of users: 1
Fall zone: EN 1177 null
Designation: exterior
Availability of spare parts: supplied by the
Certificate of Compliance: ČSN EN 16630