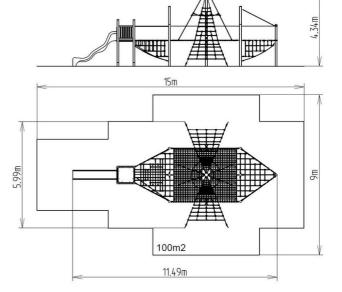

## **Basic information**

| Age category                 | 2 - 10 years              |
|------------------------------|---------------------------|
| Minimum area                 | 15 m x 9 m                |
| Equipment measurements       | 11,49 m x 5,99 m x 4,34 m |
| Free fall height:            | 1,5 m                     |
| Load capacity:               | 2970 kg                   |
| Max. number of users:        | 55                        |
| Fall zone: EN 1177           | null, 100 m <sup>2</sup>  |
| Designation:                 | exterior                  |
| Availability of spare parts: | supplied by the           |
| Certificate of Compliance:   | ČSN EN 1176 - 1, 11       |