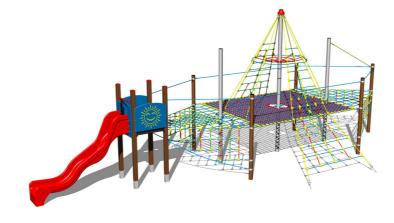

# Rope ship LP170KW - brown

Product type

LP-170KW-15

#### Description

The support structures of the rope unit are made from structural steel with a diameter of 108 mm (support pillar with a diameter of 159 mm), they are zinc coated or duplex powder coated with coat curing according to RAL to prevent corrosion and fixed in a concrete bed. The tower support structures are made from structural steel. The ropes are made using HERKULES material (16 mm thick ropes made from polypropylene with a steel internal core) and are connected with plastic joints. The slide is made from fibreglass. The surface on the slide is made from high quality HDPE plastic (high density coloured polyethylene, which is characterised by high colour stability, UV resistance but mainly safety as it doesn't break and therefore there is no danger of injury to children by sharp fragments). The platform is made from water-proof plywood or from HDPE should the client require. All fastening material is galvanized or stainless steel.

#### Equipment

We offer two color variants of the support structure - blue and brown.

We reserve the right to change products without prior notice, which will, from our point of view, improve quality. The pictures are only informative and the products shown may differ from the products that we currently supply. We also reserve the right to make printing errors and assume no responsibility for their possible consequences. Otherwise, our terms and conditions apply. 17.05.2025