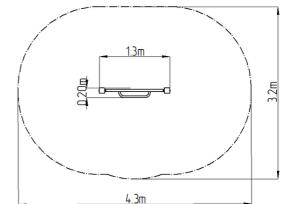

### **Basic information**

Age category Not specified 4,3 m x 3,2 m Minimum area

Equipment measurements 1,3 m x 0,2 m x 2,26 m

1.5 m Free fall height: 78 kg Load capacity: Max. number of users: 1 Fall zone: EN 1177 null Designation: exterior Availability of spare parts: supplied by the Certificate of Compliance: **ČSN EN 16630** 