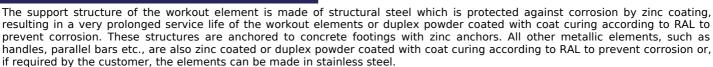

#### Material

Metal units - structural steel

Plastic units - HDPE

## **Finish**

Duplex powder coated with coat curing Hot-dip galvanizing

## **Description**

All bench boards and steps are made of high quality HDPE (high-pressure, full-coloured polyethylene, which is characterised by high colour stability, UV resistance and mainly safety because it is rigid and there is no risk of injury caused by sharp broken fragments). All connecting material is zinc or stainless steel coated.