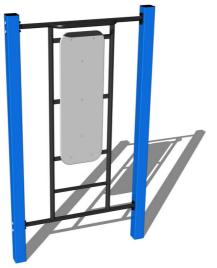

# Street workout element WP003BD - blue

Product type WP-003BD-15

### **Basic information**

Age category Not specified 4,3 m x 3,2 m Minimum area

Equipment measurements 1,3 m x 0,2 m x 2,26 m

1.5 m Free fall height: 78 kg Load capacity: Max. number of users: 1 Fall zone: EN 1177 null Designation: exterior Availability of spare parts: supplied by the Certificate of Compliance: **ČSN EN 16630** 

#### Material

Metal units - structural steel

Plastic units - HDPE

## **Finish**

Duplex powder coated with coat curing Hot-dip galvanizing