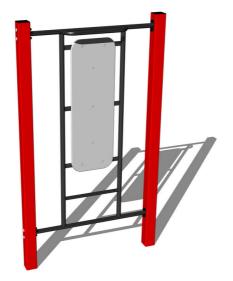

# Street workout element WP003RD- red

Product type WP-003RD-15

## **Basic information**

Age category Not specified 4,3 m x 3,2 m Minimum area

Equipment measurements 1,3 m x 0,2 m x 2,26 m

1.5 m Free fall height: 78 kg Load capacity: Max. number of users: 1 Fall zone: EN 1177 null Designation: exterior Availability of spare parts: supplied by the Certificate of Compliance: **ČSN EN 16630** 

### Material

Metal units - structural steel Plastic units - HDPE

## **Finish**

Duplex powder coated with coat curing Hot-dip galvanizing

## **Equipment**

Color variants: blue-black, red-black, yellow-black, green-black, grey-black, orange-black.