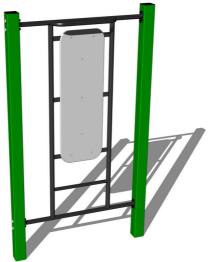

### **Basic information**

Age category Not specified 4,3 m x 3,2 m Minimum area

Equipment measurements 1,3 m x 0,2 m x 2,26 m

1.5 m Free fall height: 78 kg Load capacity: Max. number of users: 1 Fall zone: EN 1177 null Designation: exterior Availability of spare parts: supplied by the Certificate of Compliance: ČSN FN 16630

#### Material

Metal units - structural steel

Plastic units - HDPE

## **Finish**

Duplex powder coated with coat curing Hot-dip galvanizing

<u> 1.3m</u>

All bench boards and steps are made of high quality HDPE (high-pressure, full-coloured polyethylene, which is characterised by high colour stability, UV resistance and mainly safety because it is rigid and there is no risk of injury caused by sharp broken fragments). All connecting material is zinc or stainless steel coated.

#### **Equipment**

Color variants: blue-black, red-black, yellow-black, green-black, grey-black, orange-black.