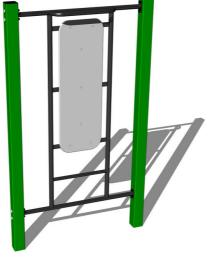

### **Basic information**

Age category Not specified 4,3 m x 3,2 m Minimum area

Equipment measurements 1,3 m x 0,2 m x 2,26 m

1.5 m Free fall height: 78 kg Load capacity: Max. number of users: 1 Fall zone: EN 1177 null Designation: exterior Availability of spare parts: supplied by the Certificate of Compliance: ČSN FN 16630

#### Material

Metal units - structural steel

Plastic units - HDPE

## **Finish**

Duplex powder coated with coat curing Hot-dip galvanizing

<u> 1.3m</u>

All bench boards and steps are made of high quality HDPE (high-pressure, full-coloured polyethylene, which is characterised by high colour stability, UV resistance and mainly safety because it is rigid and there is no risk of injury caused by sharp broken fragments). All connecting material is zinc or stainless steel coated.

#### **Equipment**

Color variants: blue-black, red-black, yellow-black, green-black, grey-black, orange-black.