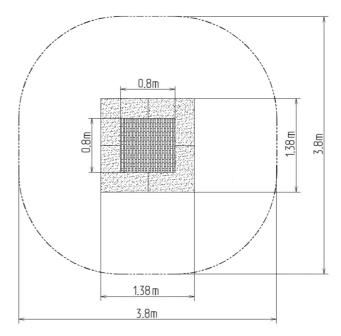

## **Basic information**

| Age category                 | 0 - 15 years        |
|------------------------------|---------------------|
| Minimum area                 | 3,8 m x 3,8 m       |
| Equipment measurements       | 1,38 m x 1,38 m x m |
| Free fall height:            | 1.0 m               |
| Load capacity:               | 130 kg              |
| Max. number of users:        | 1                   |
| Fall zone: EN 1177           | null                |
| Designation:                 | exterior            |
| Availability of spare parts: | supplied by the     |
| Certificate of Compliance:   | ČSN EN 1176 - 1     |
|                              |                     |