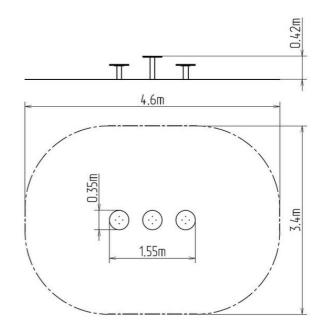

## **Basic information**

| Age category                 | 2 - 10 years             |
|------------------------------|--------------------------|
| Minimum area                 | 4,6 m x 3,4 m            |
| Equipment measurements       | 1,55 m x 0,35 m x 0,42 m |
| Free fall height:            | 0,6 m                    |
| Load capacity:               | 162 kg                   |
| Max. number of users:        | 3                        |
| Fall zone: EN 1177           | null                     |
| Designation:                 | exterior                 |
| Availability of spare parts: | supplied by the          |
| Certificate of Compliance:   | ČSN EN 1176 - 1, 11      |
|                              |                          |