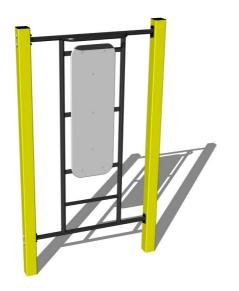

### **Basic information**

Age category Not specified 4,3 m x 3,2 m Minimum area

Equipment measurements 1,3 m x 0,2 m x 2,26 m

1.5 m Free fall height: 78 kg Load capacity: Max. number of users: 1 Fall zone: EN 1177 null Designation: exterior Availability of spare parts: supplied by the Certificate of Compliance: ČSN FN 16630

#### Material

Metal units - structural steel Plastic units - HDPE

## **Finish**

Duplex powder coated with coat curing Hot-dip galvanizing