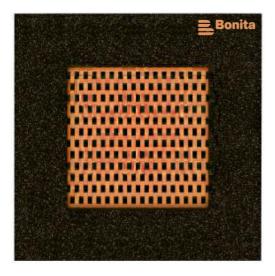

#### Description

Trampolines guarantee magnificent and safe outdoor entertainment both for children and adults. The trampoline is to be placed into a prepared excavation and it consists of three main parts: the frame, jumping area and cushioning surface. The jumping area and cushioning surface are UV resistant.

Jumping area - consists of a large number of lamellas designed for this purpose, connected with the frame by galvanized steel cables. Cable ends are connected to the frame through springs. Lamellas are of special plastic that is abrasion proof and weather resistant. Thanks to that, children can leave their shoes on when using the trampoline. The jumping area is provided with the anti-slippery surface as well.

Cushioning surface - made of special recycled rubber mixed with EPDM. The cushioning surface is anti-slippery and it serves to soften potential falls.

#### Equipment

Frame, jumping area, cushioning surface, springs. Four colour versions are available – blue, green, orange and yellow, environmental friendly.

We reserve the right to change products without prior notice, which will, from our point of view, improve quality. The pictures are only informative and the products shown may differ from the products that we currently supply. We also reserve the right to make printing errors and assume no responsibility for their possible consequences. Otherwise, our terms and conditions apply. 17.05.2025