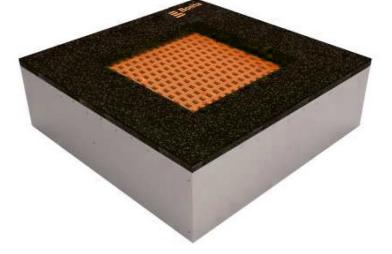

#### Description

Trampolines guarantee magnificent and safe outdoor entertainment both for children and adults. The trampoline is to be placed into a prepared excavation and it consists of three main parts: the frame, jumping area and cushioning surface. The jumping area and cushioning surface are UV resistant.

Frame - made of high quality galvanized steel, corrosion resistant. The springs are hidden below the upper part of the frame and they are covered with a cushioning surface. he remaining part of the frame is anchored in the ground.