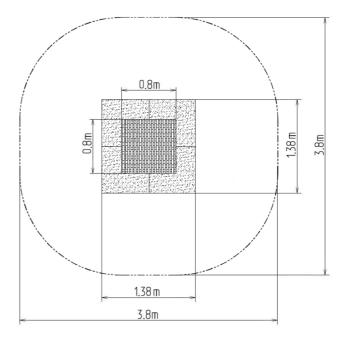

## **Basic information**

| Age category                 | 0 - 15 years        |
|------------------------------|---------------------|
| Minimum area                 | 3,8 m x 3,8 m       |
| Equipment measurements       | 1,38 m x 1,38 m x m |
| Free fall height:            | 1.0 m               |
| Load capacity:               | 130 kg              |
| Max. number of users:        | 1                   |
| Fall zone: EN 1177           | null                |
| Designation:                 | exterior            |
| Availability of spare parts: | supplied by the     |
| Certificate of Compliance:   | ČSN EN 1176 - 1     |
|                              |                     |