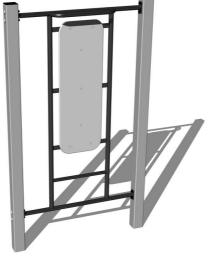

# Street workout element WP003SD - silver

Product type WP-003SD-15

### **Basic information**

Age category Not specified 4,3 m x 3,2 m Minimum area

Equipment measurements 1,3 m x 0,2 m x 2,26 m

1.5 m Free fall height: 78 kg Load capacity: Max. number of users: 1 Fall zone: EN 1177 null Designation: exterior Availability of spare parts: supplied by the Certificate of Compliance: **ČSN EN 16630** 

### Material

Metal units - structural steel Plastic units - HDPE

## **Finish**

Duplex powder coated with coat curing Hot-dip galvanizing

### **Description**

All bench boards and steps are made of high quality HDPE (high-pressure, full-coloured polyethylene, which is characterised by high colour stability, UV resistance and mainly safety because it is rigid and there is no risk of injury caused by sharp broken fragments). All connecting material is zinc or stainless steel coated.