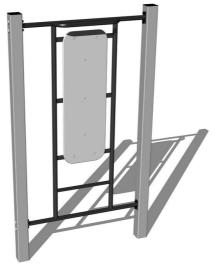

# Street workout element WP003SD - silver

Product type WP-003SD-15

### **Basic information**

Age category Not specified 4,3 m x 3,2 m Minimum area

Equipment measurements 1,3 m x 0,2 m x 2,26 m

1.5 m Free fall height: 78 kg Load capacity: Max. number of users: 1 Fall zone: EN 1177 null Designation: exterior Availability of spare parts: supplied by the Certificate of Compliance: **ČSN EN 16630** 

### Material

Metal units - structural steel Plastic units - HDPE

## **Finish**

Duplex powder coated with coat curing Hot-dip galvanizing

### **Description**

All bench boards and steps are made of high quality HDPE (high-pressure, full-coloured polyethylene, which is characterised by high colour stability, UV resistance and mainly safety because it is rigid and there is no risk of injury caused by sharp broken fragments). All connecting material is zinc or stainless steel coated.