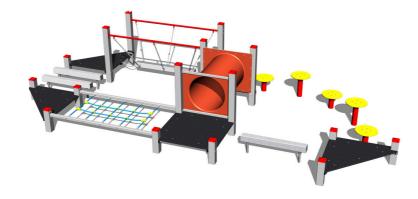

# Skill path SD101KS - silver

Product type

SD-101KS-10

## Material

Platform - HPL Metal units - structural steel Plastic units - HDPE, polyamide Ropes and nets - polypropylene with a steel internal core Tunnel - fibreglass

The support structure of the steps is made of structural steel which is protected against corrosion by zinc coating, resulting in a very prolonged service life of the workout elements or duplex powder coated with coat curing according to RAL to prevent corrosion. These structures are embedded in a concrete base. All other metallic elements are also zinc coated or duplex powder coated with coat curing according to RAL to prevent corrosion. Ropes and nets are made of HERKULES (16 mm polypropylene ropes with inner steel core) and are connected by plastic connectors. The crawler tunnel is made of fibreglass with high UV stability and high colour stability. All step boards are made of high quality HDPE (high-pressure, full-coloured polyethylene, which is characterised by high colour stability, UV resistance and mainly safety because it is rigid and there is no risk of injury caused by sharp broken fragments). The platforms are made from HPL (High-pressure laminate, which is characterised by high colour stability and water resistance). All connecting material is zinc or stainless steel coated.

#### Equipment

We offer three color variants of the support structure - silver, blue and brown.

We reserve the right to change products without prior notice, which will, from our point of view, improve quality. The pictures are only informative and the products shown may differ from the products that we currently supply. We also reserve the right to make printing errors and assume no responsibility for their possible consequences. Otherwise, our terms and conditions apply. 17.05.2025