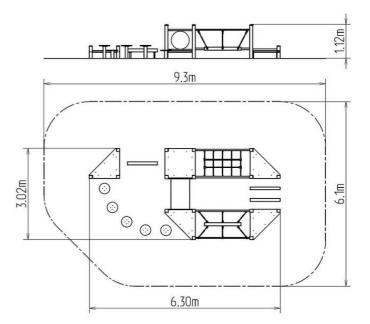

## **Basic information**

| 2 - 10 years            |
|-------------------------|
| 9,3 m x 6,1 m           |
| 6,3 m x 3,02 m x 1,12 m |
| 1 m                     |
| 702 kg                  |
| 13                      |
| null                    |
| exterior                |
| supplied by the         |
| ČSN EN 1176 - 1, 11     |
|                         |