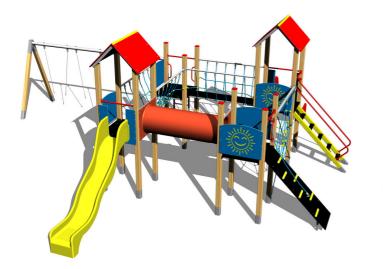

## **UNIVERSAL 4U412D**

Product type

4U-412D-15

### **Basic information**

| Age category                 | 3 - 15 years             |
|------------------------------|--------------------------|
| Minimum area                 | 12,9 m x 13 m            |
| Equipment measurements       | 9,54 m x 8,79 m x 3,63 m |
| Free fall height:            | 1,5 m                    |
| Load capacity:               | 2322 kg                  |
| Max. number of users:        | 43                       |
| Fall zone: EN 1177           | null, 112 m <sup>2</sup> |
| Designation:                 | exterior                 |
| Availability of spare parts: | supplied by the          |
| Certificate of Compliance:   | ČSN EN 1176 - 1, 2, 3    |

#### Equipment

4x tower, 2x A-shaped roof, 2x slide, 5x barrier from HDPE, sloping ramp with the rope and HDPE steps, ladder, rope bridge, crawl tunnel between the towers, sloping ramp with steps and metal handles, spider web, bridge with a rope railing, metal beam.