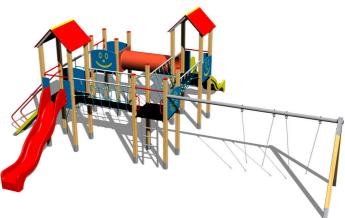

## **UNIVERSAL 4U412D**

Product type

4U-412D-15

### **Basic information**

| Age category                 | 3 - 15 years             |
|------------------------------|--------------------------|
| Minimum area                 | 12,9 m x 13 m            |
| Equipment measurements       | 9,54 m x 8,79 m x 3,63 m |
| Free fall height:            | 1,5 m                    |
| Load capacity:               | 2322 kg                  |
| Max. number of users:        | 43                       |
| Fall zone: EN 1177           | null, 112 m <sup>2</sup> |
| Designation:                 | exterior                 |
| Availability of spare parts: | supplied by the          |
| Certificate of Compliance:   | ČSN EN 1176 - 1, 2, 3    |

#### Equipment

4x tower, 2x A-shaped roof, 2x slide, 5x barrier from HDPE, sloping ramp with the rope and HDPE steps, ladder, rope bridge, crawl tunnel between the towers, sloping ramp with steps and metal handles, spider web, bridge with a rope railing, metal beam.