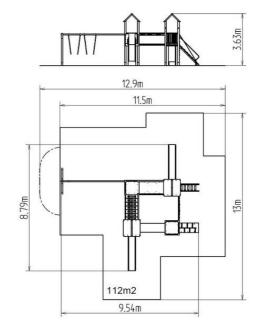

### **Basic information**

| Age category                 | 3 - 15 years             |
|------------------------------|--------------------------|
| Minimum area                 | 12,9 m x 13 m            |
| Equipment measurements       | 9,54 m x 8,79 m x 3,63 m |
| Free fall height:            | 1,5 m                    |
| Load capacity:               | 2322 kg                  |
| Max. number of users:        | 43                       |
| Fall zone: EN 1177           | null, 112 m <sup>2</sup> |
| Designation:                 | exterior                 |
| Availability of spare parts: | supplied by the          |
| Certificate of Compliance:   | ČSN EN 1176 - 1, 2, 3    |