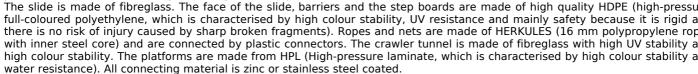

#### **Material**

Platform - HPL

Metal units - structural steel Plastic units - HDPE, polyamide

Ropes and nets - polypropylene with a steel internal core

Slide - fibreglass Tunnel - fibreglass

# **Description**

The support structure of the skill path is made of structural steel which is protected against corrosion by zinc coating, resulting in a very prolonged service life of the workout elements or duplex powder coated with coat curing according to RAL to prevent corrosion. The support structure of the steps is made of structural steel which is protected against corrosion by zinc coating, resulting in a very prolonged service life of the workout elements or duplex powder coated with coat curing according to RAL to prevent corrosion. These structures are embedded in a concrete base. All other metallic elements are also zinc coated or duplex powder coated with coat curing according to RAL to prevent corrosion.

The slide is made of fibreglass. The face of the slide, barriers and the step boards are made of high quality HDPE (high-pressure, full-coloured polyethylene, which is characterised by high colour stability, UV resistance and mainly safety because it is rigid and there is no risk of injury caused by sharp broken fragments). Ropes and nets are made of HERKULES (16 mm polypropylene ropes with inner steel core) and are connected by plastic connectors. The crawler tunnel is made of fibreglass with high UV stability and high colour stability. The platforms are made from HPL (High-pressure laminate, which is characterised by high colour stability and