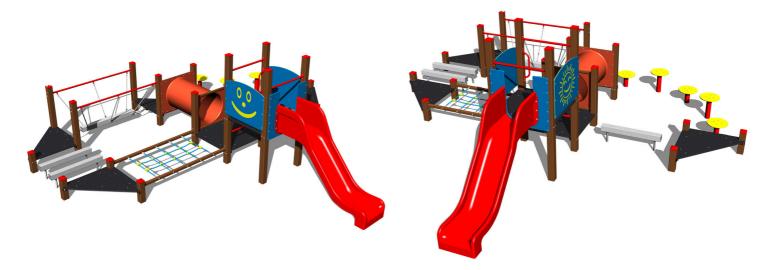

#### **Material**

Platform - HPL

Metal units - structural steel Plastic units - HDPE, polyamide

Ropes and nets - polypropylene with a steel internal core

Slide - fibreglass Tunnel - fibreglass

# **Description**

The support structure of the skill path is made of structural steel which is protected against corrosion by zinc coating, resulting in a very prolonged service life of the workout elements or duplex powder coated with coat curing according to RAL to prevent corrosion. The support structure of the steps is made of structural steel which is protected against corrosion by zinc coating, resulting in a very prolonged service life of the workout elements or duplex powder coated with coat curing according to RAL to prevent corrosion. These structures are embedded in a concrete base. All other metallic elements are also zinc coated or duplex powder coated with coat curing according to RAL to prevent corrosion.

The slide is made of fibreglass. The face of the slide, barriers and the step boards are made of high quality HDPE (high-pressure, full-coloured polyethylene, which is characterised by high colour stability, UV resistance and mainly safety because it is rigid and there is no risk of injury caused by sharp broken fragments). Ropes and nets are made of HERKULES (16 mm polypropylene ropes with inner steel core) and are connected by plastic connectors. The crawler tunnel is made of fibreglass with high UV stability and high colour stability. The platforms are made from HPL (High-pressure laminate, which is characterised by high colour stability and