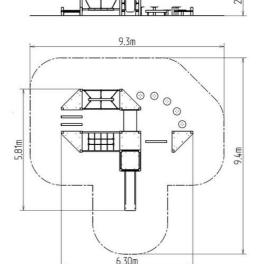

#### **Basic information**

Age category 2 - 10 years 9,3 m x 9,4 m Minimum area Equipment measurements 6,3 m x 5,81 m x 2,1 m

Free fall height: 1 m Max. number of users: 20 Fall zone: EN 1177 null

Availability of spare parts: supplied by the Certificate of Compliance: ČSN EN 1176-1 ed.2