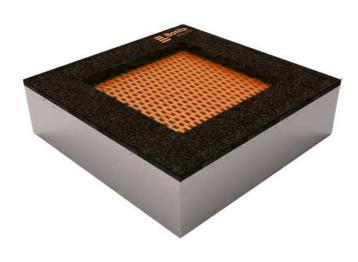

## **Description**

Trampolines guarantee magnificent and safe outdoor entertainment both for children and adults. The trampoline is to be placed into a prepared excavation and it consists of three main parts: the frame, jumping area and cushioning surface. The jumping area and cushioning surface are UV resistant.

Frame - made of high quality galvanized steel, corrosion resistant. The springs are hidden below the upper part of the frame and they are covered with a cushioning surface. he remaining part of the frame is anchored in the ground.

Cushioning surface - made of special recycled rubber mixed with EPDM. The cushioning surface is anti-slippery and it serves to soften potential falls.