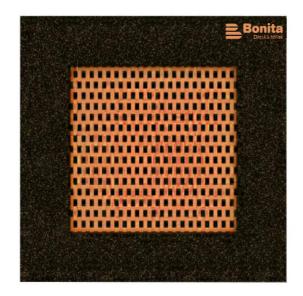

## **Trampoline TR-C160-O - orange**

Product type TR-C160-O

## **Description**

Trampolines guarantee magnificent and safe outdoor entertainment both for children and adults. The trampoline is to be placed into a prepared excavation and it consists of three main parts: the frame, jumping area and cushioning surface. The jumping area and cushioning surface are UV resistant.

Jumping area - consists of a large number of lamellas designed for this purpose, connected with the frame by galvanized steel cables. Cable ends are connected to the frame through springs. Lamellas are of special plastic that is abrasion proof and weather resistant. Thanks to that, children can leave their shoes on when using the trampoline. The jumping area is provided with the anti-slippery surface as well.

## **Equipment**

Frame, jumping area, cushioning surface, springs. Four colour versions are available – blue, green, orange and yellow, environmental friendly.