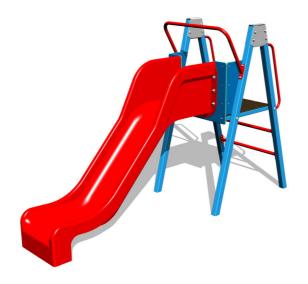

# Slide with a ladder KZ6101KB (f.h. 1 m) - blue

Product type KZ-6101KB-10

#### Material

Platform - HPL

Metall parts - stainless steel

Plastic parts - HDPE Slide - fibreglass

#### Description

The support structure of the slide is made from structural steel, which is zinc coated or duplex powder coated with coat curing according to RAL to prevent corrosion and is fixed in a concrete bed. All metal units are zinc coated or duplex powder coated with coat curing according to RAL to prevent corrosion.

The slide is made from fibreglass. The surface of the slide and side walls are made from high quality HDPE plastic (high density coloured polyethylene, which is characterised by high colour stability, UV resistance but mainly safety as it doesn't break and therefore there is no danger of injury to children by sharp fragments). The platform is made from HPL (High-pressure laminate, which is characterised by high colour stability and water resistance). All fastening material is galvanized or stainless steel.