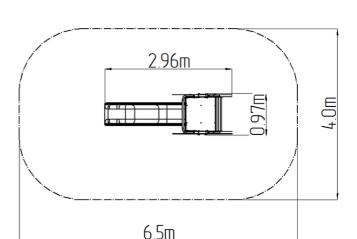

#### **Basic information**

Age category 2 - 15 years Minimum area 4 m x 6,5 m

Equipment measurements 0,97 m x 2,96 m x 1,81 m

Free fall height:

Load capacity:

Max. number of users:

Fall zone: EN 1177

Designation: