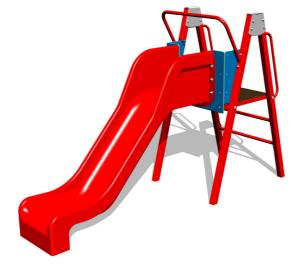

# Slide with a ladder KZ6101KR (f.h. 1 m) - red

Product type

KZ-6101KR-10

## Description

The support structure of the slide is made from structural steel, which is zinc coated or duplex powder coated with coat curing according to RAL to prevent corrosion and is fixed in a concrete bed. All metal units are zinc coated or duplex powder coated with coat curing according to RAL to prevent corrosion.

The slide is made from fibreglass. The surface of the slide and side walls are made from high quality HDPE plastic (high density coloured polyethylene, which is characterised by high colour stability, UV resistance but mainly safety as it doesn't break and therefore there is no danger of injury to children by sharp fragments). The platform is made from HPL (High-pressure laminate, which is characterised by high colour stability and water resistance). All fastening material is galvanized or stainless steel.