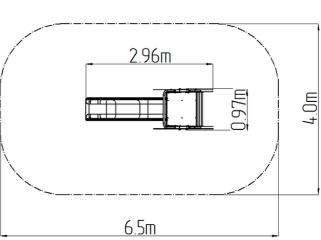

## **Basic information**

| Equipment measurements<br>Free fall height:<br>Load capacity:<br>Max. number of users:<br>Fall zone: EN 1177<br>Designation:<br>Availability of spare parts:<br>Certificate of Compliance: | 0,97 m x 2,96 m x 1,81 m<br>1 m<br>270 kg<br>5<br>null<br>exterior<br>supplied by the<br>ČSN EN 1176 - 1, 3 |    |
|--------------------------------------------------------------------------------------------------------------------------------------------------------------------------------------------|-------------------------------------------------------------------------------------------------------------|----|
| 5                                                                                                                                                                                          |                                                                                                             |    |
| Designation:                                                                                                                                                                               | exterior                                                                                                    |    |
| Fall zone: EN 1177                                                                                                                                                                         | null                                                                                                        |    |
| Max. number of users:                                                                                                                                                                      | 5                                                                                                           |    |
| Load capacity:                                                                                                                                                                             | 270 kg                                                                                                      |    |
| Free fall height:                                                                                                                                                                          | 1 m                                                                                                         |    |
| Equipment measurements                                                                                                                                                                     | 0,97 m x 2,96 m x 1,81 m                                                                                    | 11 |
| Minimum area                                                                                                                                                                               | 4 m x 6,5 m                                                                                                 |    |
| Age category                                                                                                                                                                               | 2 - 15 years                                                                                                |    |