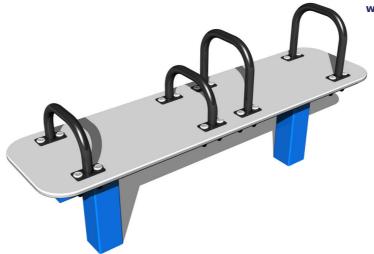

# Street workout element WP005BD - blue

Product type WP-005BD-10

### **Basic information**

Age category Not specified Minimum area 4,5 m x 3,4 m

Equipment measurements  $1,5 \text{ m} \times 0,4 \text{ m} \times 0,69 \text{ m}$ 

Free fall height:

Load capacity:

Max. number of users:

# **Equipment**

Color variants: blue-black, red-black, yellow-black, green-black, grey-black, orange-black.